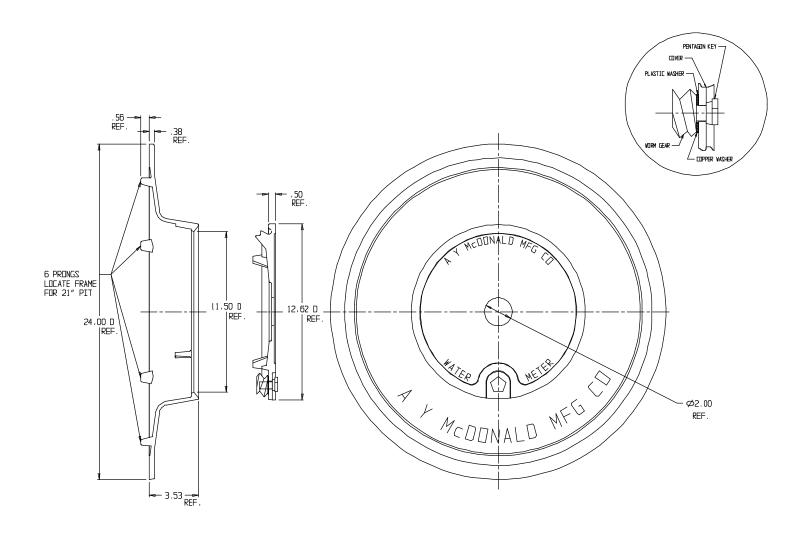

## SUBMITTAL DATA SHEET

Frame & Cover - 74M4CTC

21" "C" Style Frame X 11 1/2" "C" Cover

## **SUBMITTAL INFORMATION**

- Cast Iron per ASTM A48, Class 25
- Coated with black dip
- Locking lid utilize Silicon Bronze pentagon bolt with copper and HDPE washers

A.Y. McDonald Mfg. Co. 4800 Chavenelle Rd Dubuque, IA 52002