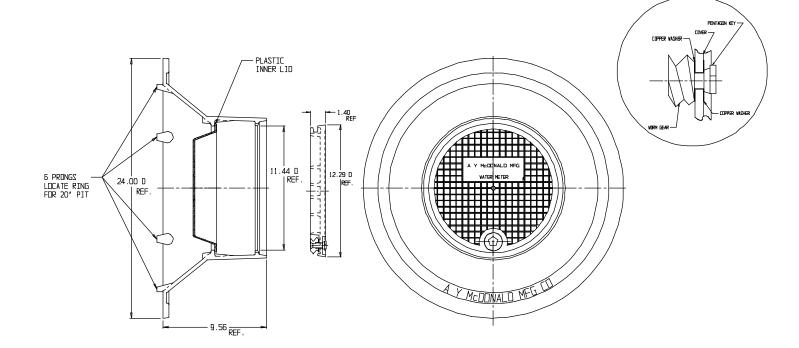

## Frame & Cover – 74M3W X800

11 ½" A Plastic Cover x 20" Frame With Plastic Inner Lid

## SUBMITTAL INFORMATION

- Cast Iron per ASTM A48, Class 25
- Coated with black dip
- Locking lid utilize Silicon Bronze pentagon bolt with copper and HDPE washers

**A.Y. McDonald Mfg. Co.** 4800 Chavenelle Rd Dubuque, IA 52002 **Toll Free:** 1-800-292-2737 sales@aymcdonald.com <u>aymcdonald.com</u>