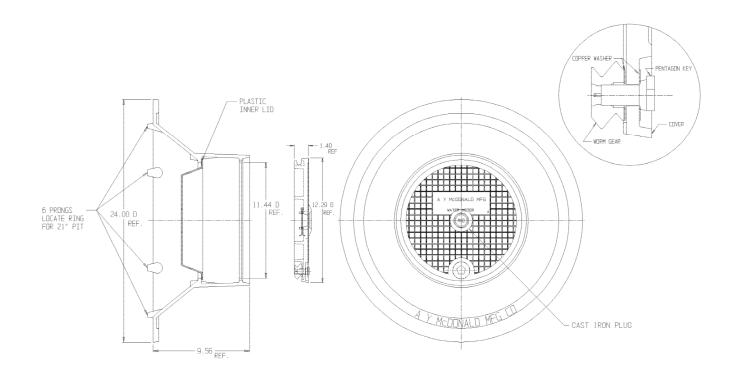

## **SUBMITTAL DATA SHEET**

Frame & Cover - 74M4WTCP x800

21" W Style Frame and Plastic Cover

## **SUBMITTAL INFORMATION**

- Cast Iron per ASTM A48, Class 25
- Coated with black dip
- Locking lid utilize Silicon Bronze pentagon bolt with copper washers

**A.Y. McDonald Mfg. Co.** 4800 Chavenelle Rd Dubuque, IA 52002