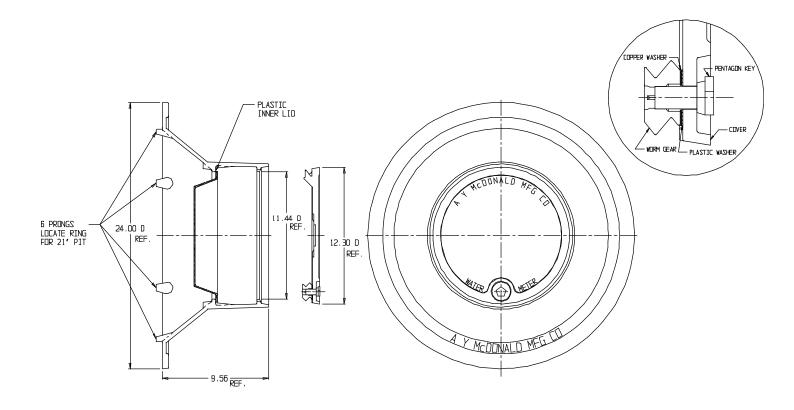

## **SUBMITTAL DATA SHEET**

Frame & Cover - 74M4W

11 1/2" A Cover x 21" Frame With Plastic Inner Lid

## **SUBMITTAL INFORMATION**

- Cast Iron per ASTM A48, Class 25
- Coated with black dip
- Locking lid utilize Silicon Bronze pentagon bolt with copper and HDPE washers

**A.Y. McDonald Mfg. Co.** 4800 Chavenelle Rd Dubuque, IA 52002