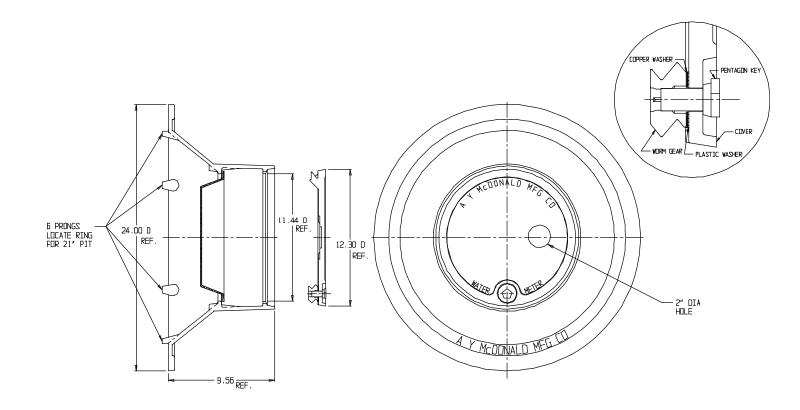

## Frame & Cover - 74M4WT

11 1/2" A Cover x 21" Frame With Plastic Inner Lid

## **SUBMITTAL INFORMATION**

- Cast Iron per ASTM A48, Class 25
- Coated with black dip
- Locking lid utilize Silicon Bronze pentagon bolt with copper and HDPE washers

A.Y. McDonald Mfg. Co. 4800 Chavenelle Rd Dubuque, IA 52002