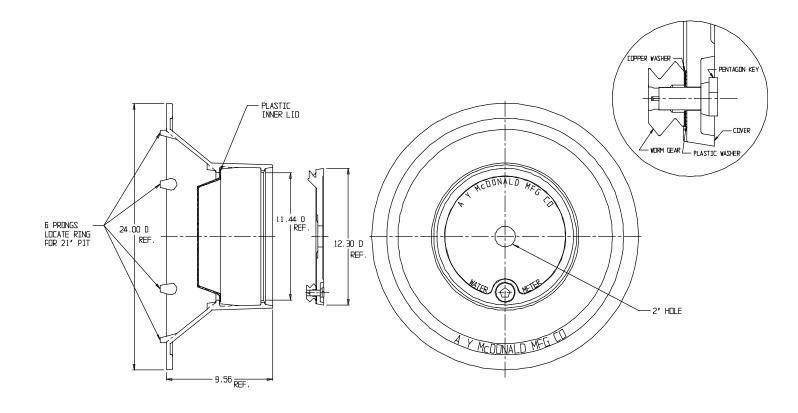

## **SUBMITTAL DATA SHEET**

Frame & Cover - 74M4WTC

11 1/2" A Cover x 21" Frame With Plastic Inner Lid

## **SUBMITTAL INFORMATION**

- Cast Iron per ASTM A48, Class 25
- Coated with black dip
- Locking lid utilize Silicon Bronze pentagon bolt with copper and HDPE washers

**A.Y. McDonald Mfg. Co.** 4800 Chavenelle Rd Dubuque, IA 52002