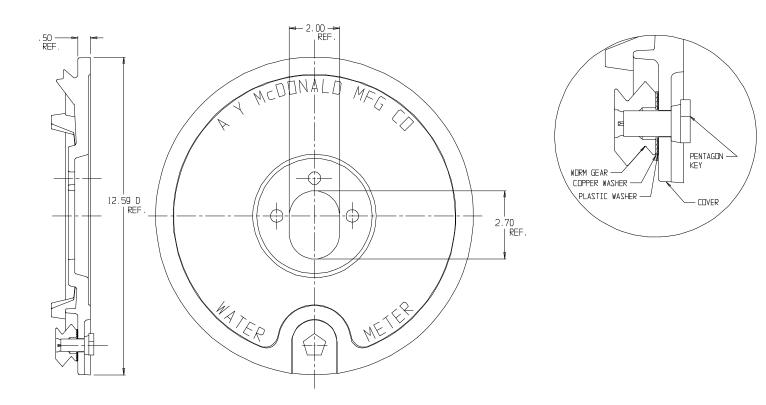

## Frame & Cover – 74MCL115RG

11 <sup>1</sup>/<sub>2</sub>" C Cover Only

## SUBMITTAL INFORMATION

- Cast Iron per ASTM A48, Class 25
- Coated with black dip
- Locking lid utilize Silicon Bronze pentagon bolt with copper and HDPE washers

**A.Y. McDonald Mfg. Co.** 4800 Chavenelle Rd Dubuque, IA 52002 **Toll Free:** 1-800-292-2737 sales@aymcdonald.com <u>aymcdonald.com</u>