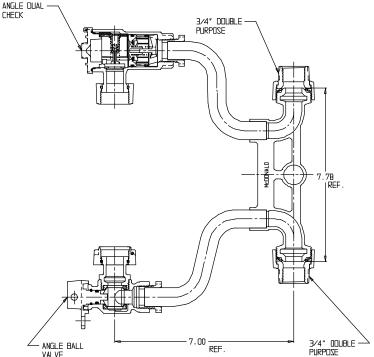

## NL Meter Setter – 750-207QFDD 33

Double Purpose X Double Purpose

## SUBMITTAL INFORMATION

- Manufactured in compliance with ANSI/AWWA C800 (latest revision)
- Brass components in contact with potable water conform to ASTM B584, UNS C89833 (latest revision) and identified with "NL"
- Certified to NSF/ANSI 61 (reference height restrictions) and NSF/ANSI 372
- Brass components not in contact with potable water conform to ASTM B62 and ASTM B584, UNS C83600 -85-5-5-5 (latest revision)
- Copper tubing made in compliance with ASTM B75 or B88, UNS C12200 (latest revision)
- Lead free solder joints
- Designed to provide proper meter spacing for ease of installation
- Padlock wings standard on all valves