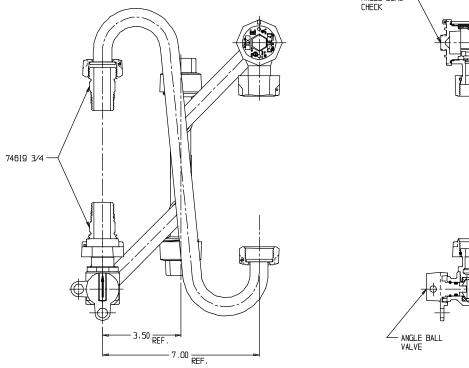

## NL Meter Setter – 750-207QFDD 33

Double Purpose X Double Purpose

## SUBMITTAL INFORMATION

- Manufactured in compliance with ANSI/AWWA C800 (latest revision)
- Brass components in contact with potable water conform to ASTM B584, UNS C89833 (latest revision) and identified with "NL"
- Certified to NSF/ANSI 61 (reference height restrictions) and NSF/ANSI 372
- Brass components not in contact with potable water conform to ASTM B62 and ASTM B584, UNS C83600 -85-5-5-5 (latest revision)
- Copper tubing made in compliance with ASTM B75 or B88, UNS C12200 (latest revision)
- Lead free solder joints
- Designed to provide proper meter spacing for ease of installation
- Padlock wings standard on all valves