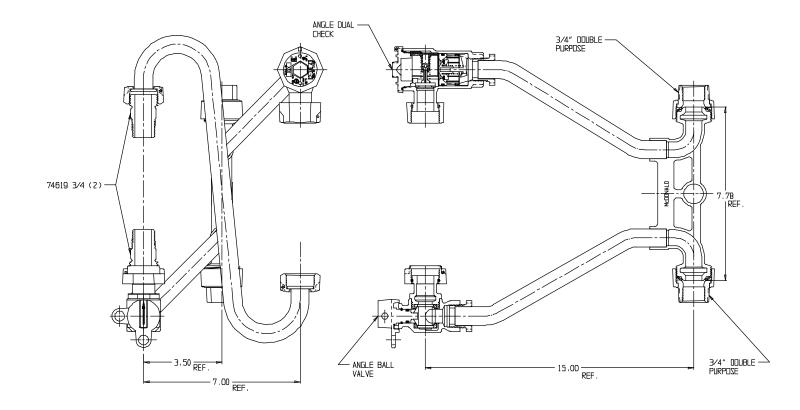

## SUBMITTAL DATA SHEET

NL Meter Setter - 750-215QFDD 33

Double Purpose X Double Purpose

## SUBMITTAL INFORMATION

- Manufactured in compliance with ANSI/AWWA C800 (latest revision)
- Brass components in contact with potable water conform to ASTM B584, UNS C89833 (latest revision) and identified with "NL"
- Certified to NSF/ANSI 61 (reference height restrictions) and NSF/ANSI 372
- Brass components not in contact with potable water conform to ASTM B62 and ASTM B584, UNS C83600 -85-5-5-5 (latest revision)
- Copper tubing made in compliance with ASTM B75 or B88, UNS C12200 (latest revision)
- Lead free solder joints
- Designed to provide proper meter spacing for ease of installation
- Padlock wings standard on all valves