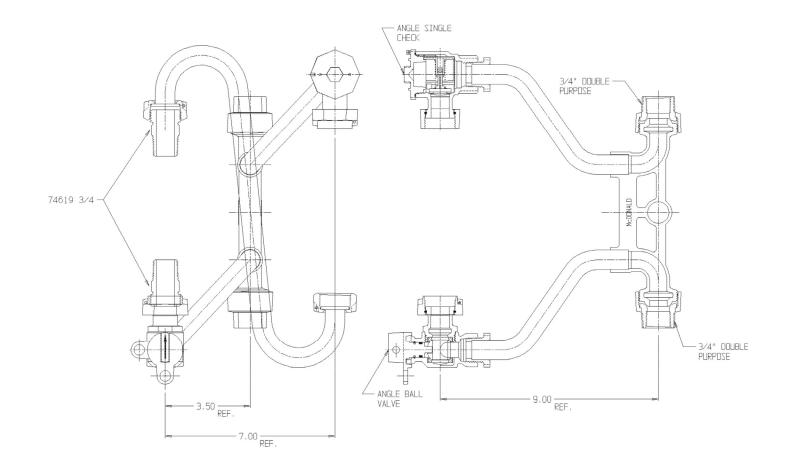

## SUBMITTAL DATA SHEET

NL Meter Setter - 750-209QADD 33

Double Purpose X Double Purpose