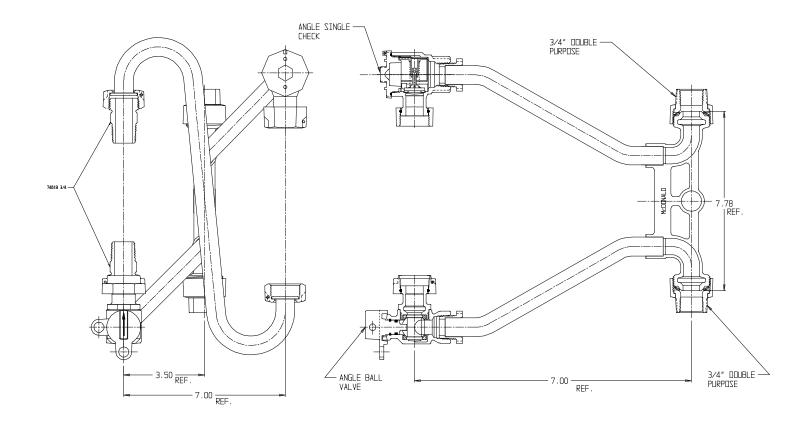

## SUBMITTAL DATA SHEET

NL Meter Setter - 750-207QADD 33

## SUBMITTAL INFORMATION

- Manufactured in compliance with ANSI/AWWA C800 (latest revision)
- Brass components in contact with potable water conform to ASTM B584, UNS C89833 (latest revision) and identified with "NL"
- Certified to NSF/ANSI 61 (reference height restrictions) and NSF/ANSI 372
- Brass components not in contact with potable water conform to ASTM B62 and ASTM B584, UNS C83600 -85-5-5-5 (latest revision)
- Copper tubing made in compliance with ASTM B75 or B88, UNS C12200 (latest revision)
- Lead free solder joints
- Designed to provide proper meter spacing for ease of installation
- Padlock wings standard on all valves