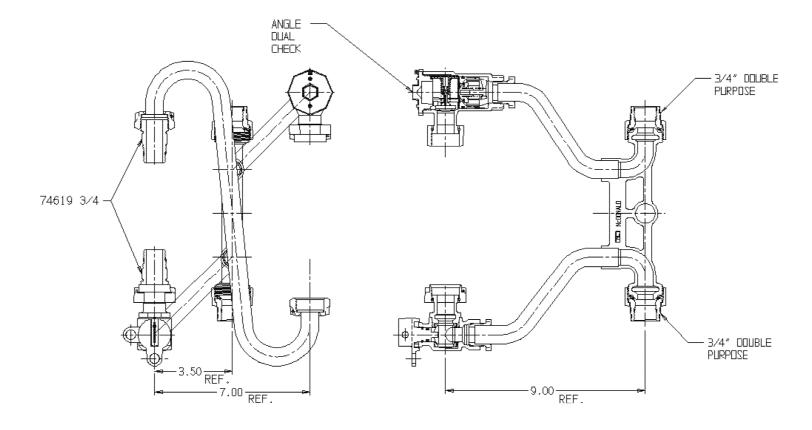

## NL Meter Setter – 750-209QFDD 33

Double Purpose X Double Purpose

## SUBMITTAL INFORMATION

- Manufactured in compliance with ANSI/AWWA C800 (latest revision)
- Brass components in contact with potable water conform to ASTM B584, UNS C89833 (latest revision) and identified with "NL"
- Certified to NSF/ANSI 61 (reference height restrictions) and NSF/ANSI 372
- Brass components not in contact with potable water conform to ASTM B62 and ASTM B584, UNS C83600 -85-5-5-5 (latest revision)
- Copper tubing made in compliance with ASTM B75 or B88, UNS C12200 (latest revision)
- Lead free solder joints
- Designed to provide proper meter spacing for ease of installation
- Padlock wings standard on all valves