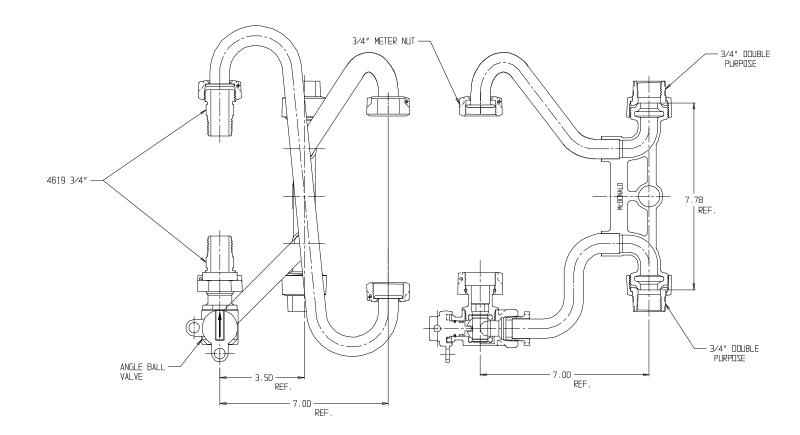

## SUBMITTAL DATA SHEET

NL Meter Setter - 750-207QNDD 33

Double Purpose X Double Purpose

## SUBMITTAL INFORMATION

- Manufactured in compliance with ANSI/AWWA C800 (latest revision)
- Brass components in contact with potable water conform to ASTM B584, UNS C89833 (latest revision) and identified with "NL"
- Certified to NSF/ANSI 61 (reference height restrictions) and NSF/ANSI 372
- Brass components not in contact with potable water conform to ASTM B62 and ASTM B584, UNS C83600 -85-5-5-5 (latest revision)
- Copper tubing made in compliance with ASTM B75 or B88, UNS C12200 (latest revision)
- Lead free solder joints
- Designed to provide proper meter spacing for ease of installation
- Padlock wings standard on all valves