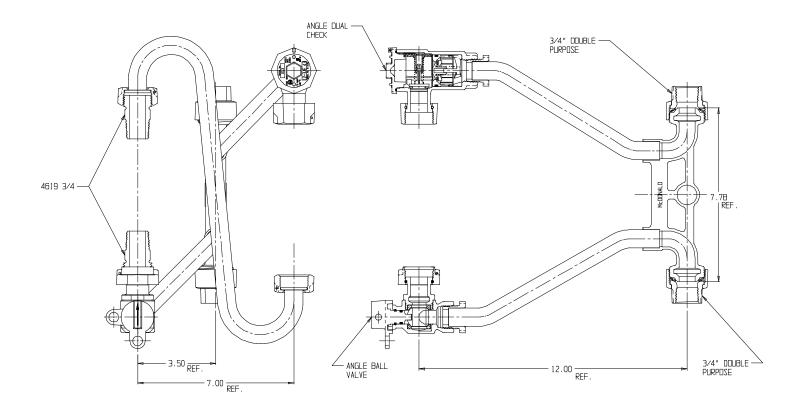

## NL Meter Setter – 750-212QFDD 33

Double Purpose X Double Purpose

## SUBMITTAL INFORMATION

- Manufactured in compliance with ANSI/AWWA C800 (latest revision)
- Brass components in contact with potable water conform to ASTM B584, UNS C89833 (latest revision) and identified with "NL"
- Certified to NSF/ANSI 61 (reference height restrictions) and NSF/ANSI 372
- Brass components not in contact with potable water conform to ASTM B62 and ASTM B584, UNS C83600 -85-5-5-5 (latest revision)
- Copper tubing made in compliance with ASTM B75 or B88, UNS C12200 (latest revision)
- Lead free solder joints
- Designed to provide proper meter spacing for ease of installation
- Padlock wings standard on all valves