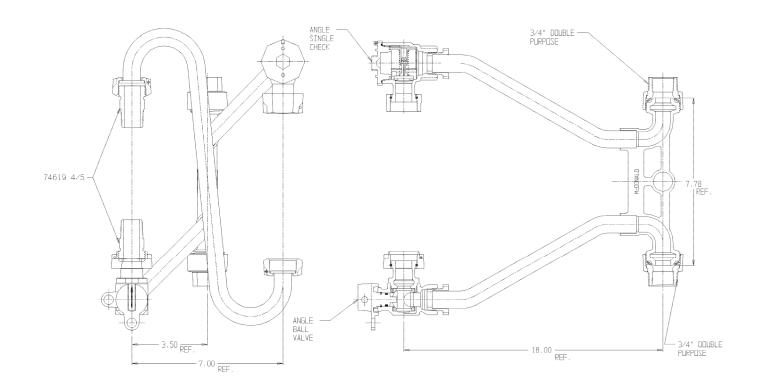

## SUBMITTAL DATA SHEET

NL Meter Setter - 750-218QADD 33

## SUBMITTAL INFORMATION

- Manufactured in compliance with ANSI/AWWA C800 (latest revision)
- Brass components in contact with potable water conform to ASTM B584, UNS C89833 (latest revision) and identified with "NL"
- Certified to NSF/ANSI 61 (reference height restrictions) and NSF/ANSI 372
- Brass components not in contact with potable water conform to ASTM B62 and ASTM B584, UNS C83600 -85-5-5-5 (latest revision)
- Copper tubing made in compliance with ASTM B75 or B88, UNS C12200 (latest revision)
- Lead free solder joints
- Designed to provide proper meter spacing for ease of installation
- Padlock wings standard on all valves