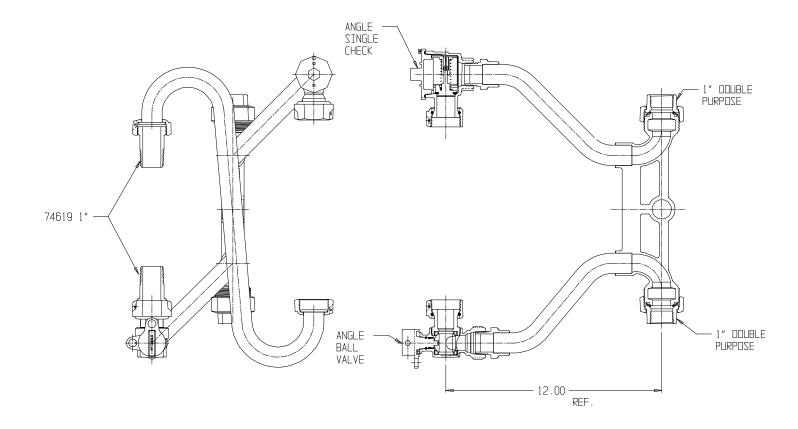

## SUBMITTAL DATA SHEET

NL Meter Setter - 750-412QADD 44

## SUBMITTAL INFORMATION

- Manufactured in compliance with ANSI/AWWA C800 (latest revision)
- Brass components in contact with potable water conform to ASTM B584, UNS C89833 (latest revision) and identified with "NL"
- Certified to NSF/ANSI 61 (reference height restrictions) and NSF/ANSI 372
- Brass components not in contact with potable water conform to ASTM B62 and ASTM B584, UNS C83600 -85-5-5-5 (latest revision)
- Copper tubing made in compliance with ASTM B75 or B88, UNS C12200 (latest revision)
- Lead free solder joints
- Designed to provide proper meter spacing for ease of installation
- Padlock wings standard on all valves