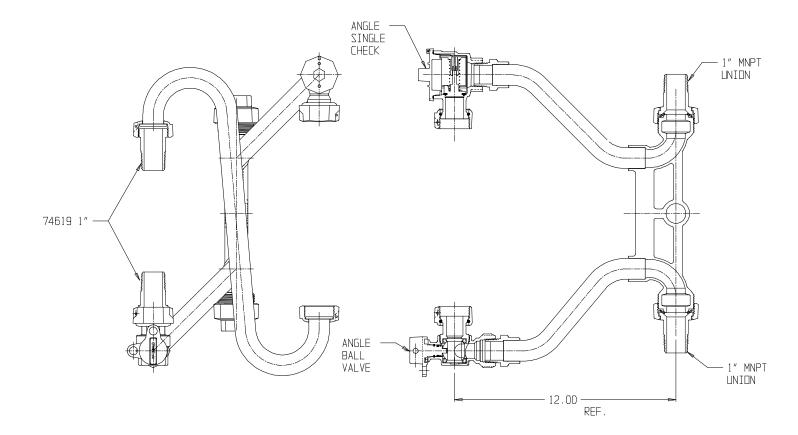

## SUBMITTAL DATA SHEET

NL Meter Setter - 750-412QAMM 44

Double Purpose X Double Purpose

## SUBMITTAL INFORMATION

- Manufactured in compliance with ANSI/AWWA C800 (latest revision)
- Brass components in contact with potable water conform to ASTM B584, UNS C89833 (latest revision) and identified with "NL"
- Certified to NSF/ANSI 61 (reference height restrictions) and NSF/ANSI 372
- Brass components not in contact with potable water conform to ASTM B62 and ASTM B584, UNS C83600 -85-5-5-5 (latest revision)
- Copper tubing made in compliance with ASTM B75 or B88, UNS C12200 (latest revision)
- Lead free solder joints
- Designed to provide proper meter spacing for ease of installation
- Padlock wings standard on all valves