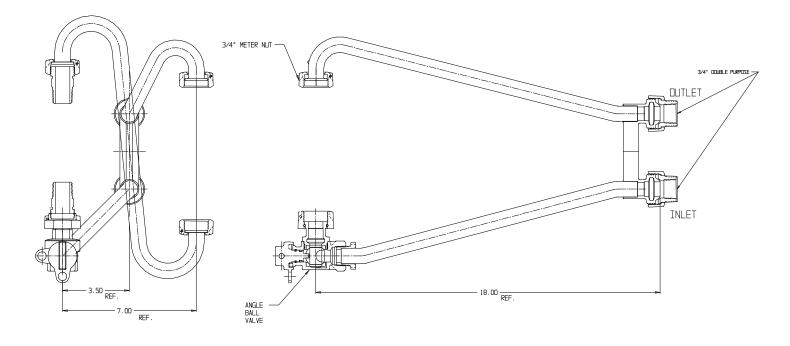

## NL Meter Setter – 750R218QNDD 33

Double Purpose x Double Purpose

## SUBMITTAL INFORMATION

- Manufactured in compliance with ANSI/AWWA C800 (latest revision)
- Brass components in contact with potable water conform to ASTM B584, UNS C89833 (latest revision) and identified with "NL"
- Certified to NSF/ANSI 61 (reference height restrictions) and NSF/ANSI 372
- Brass components not in contact with potable water conform to ASTM B62 and ASTM B584, UNS C83600 -85-5-5-5 (latest revision)
- Copper tubing made in compliance with ASTM B75 or B88, UNS C12200 (latest revision)
- Lead free solder joints
- Designed to provide proper meter spacing for ease of installation
- Padlock wings standard on all valves