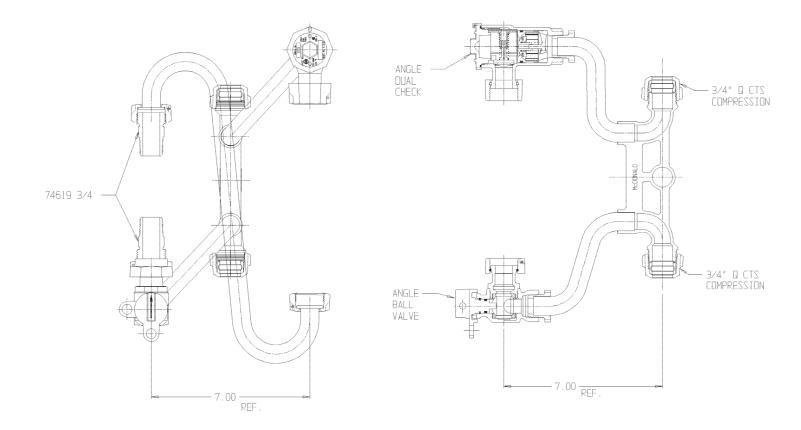

## NL Meter Setter – 751-207QFQQ 33

Q CTS Compression x Q CTS Compression

## SUBMITTAL INFORMATION

- Manufactured in compliance with ANSI/AWWA C800 (latest revision)
- Brass components in contact with potable water conform to ASTM B584, UNS C89833 (latest revision) and identified with "NL"
- Certified to NSF/ANSI 61 (reference height restrictions) and NSF/ANSI 372
- Brass components not in contact with potable water conform to ASTM B62 and ASTM B584, UNS C83600 -85-5-5-5 (latest revision)
- Copper tubing made in compliance with ASTM B75 or B88, UNS C12200 (latest revision)
- Lead free solder joints
- Designed to provide proper meter spacing for ease of installation
- Padlock wings standard on all valves
- Insert stiffeners required on all flexible plastic connections