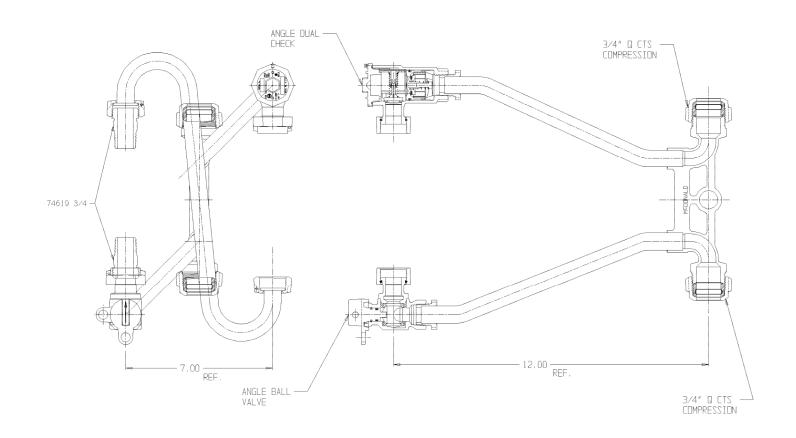

## SUBMITTAL DATA SHEET

NL Meter Setter - 751-212QFQQ 33

Q CTS Compression x Q CTS Compression

## SUBMITTAL INFORMATION

- Manufactured in compliance with ANSI/AWWA C800 (latest revision)
- Brass components in contact with potable water conform to ASTM B584, UNS C89833 (latest revision) and identified with "NL"
- Certified to NSF/ANSI 61 (reference height restrictions) and NSF/ANSI 372
- Brass components not in contact with potable water conform to ASTM B62 and ASTM B584, UNS C83600 -85-5-5-5 (latest revision)
- Copper tubing made in compliance with ASTM B75 or B88, UNS C12200 (latest revision)
- Lead free solder joints
- Designed to provide proper meter spacing for ease of installation
- Padlock wings standard on all valves
- Insert stiffeners required on all flexible plastic connections