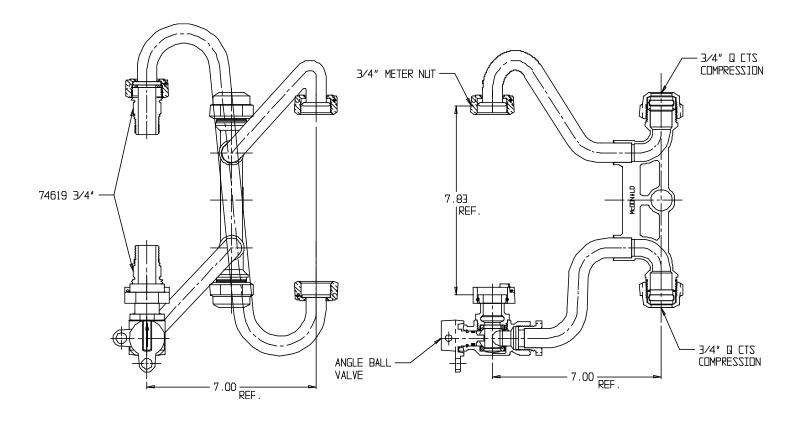

## NL Meter Setter – 751-207QNQQ 33

Q CTS Compression x Q CTS Compression

## SUBMITTAL INFORMATION

- Manufactured in compliance with ANSI/AWWA C800 (latest revision)
- Brass components in contact with potable water conform to ASTM B584, UNS C89833 (latest revision) and identified with "NL"
- Certified to NSF/ANSI 61 (reference height restrictions) and NSF/ANSI 372
- Brass components not in contact with potable water conform to ASTM B62 and ASTM B584, UNS C83600 -85-5-5-5 (latest revision)
- Copper tubing made in compliance with ASTM B75 or B88, UNS C12200 (latest revision)
- Lead free solder joints
- Designed to provide proper meter spacing for ease of installation
- Padlock wings standard on all valves
- Insert stiffeners required on all flexible plastic connections