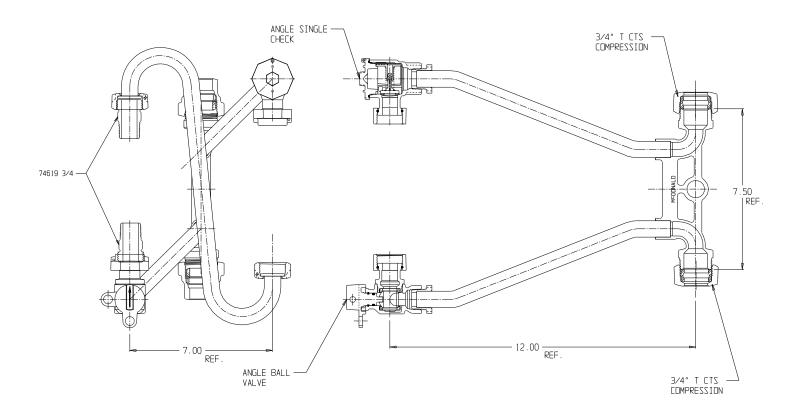

## NL Meter Setter – 751-212QATT 33

T CTS Compression x T CTS Compression

## SUBMITTAL INFORMATION

- Manufactured in compliance with ANSI/AWWA C800 (latest revision)
- Brass components in contact with potable water conform to ASTM B584, UNS C89833 (latest revision) and identified with "NL"
- Certified to NSF/ANSI 61 (reference height restrictions) and NSF/ANSI 372
- Brass components not in contact with potable water conform to ASTM B62 and ASTM B584, UNS C83600 -85-5-5-5 (latest revision)
- Copper tubing made in compliance with ASTM B75 or B88, UNS C12200 (latest revision)
- Lead free solder joints
- Designed to provide proper meter spacing for ease of installation
- Padlock wings standard on all valves
- Insert stiffeners required on all flexible plastic connections