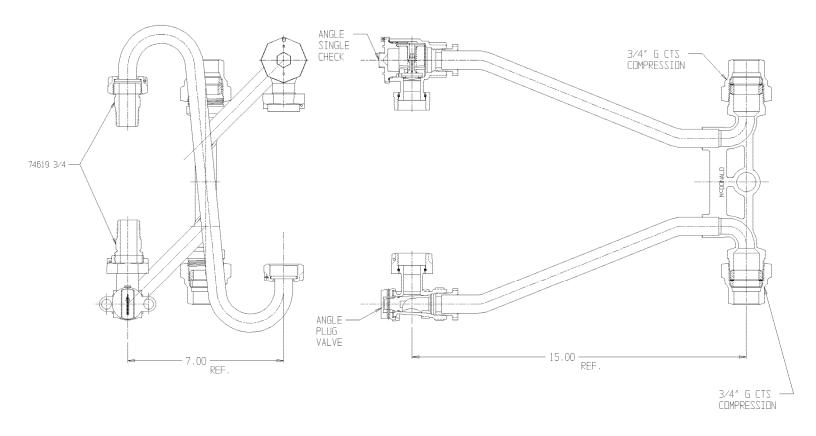

## NL Meter Setter – 751-215GAGG 33

G CTS Compression x G CTS Compression

## SUBMITTAL INFORMATION

- Manufactured in compliance with ANSI/AWWA C800 (latest revision)
- Brass components in contact with potable water conform to ASTM B584, UNS C89833 (latest revision) and identified with "NL"
- Certified to NSF/ANSI 61 (reference height restrictions) and NSF/ANSI 372
- Brass components not in contact with potable water conform to ASTM B62 and ASTM B584, UNS C83600 -85-5-5-5 (latest revision)
- Copper tubing made in compliance with ASTM B75 or B88, UNS C12200 (latest revision)
- Lead free solder joints
- Designed to provide proper meter spacing for ease of installation
- Padlock wings standard on all valves
- Insert stiffeners required on all flexible plastic connections