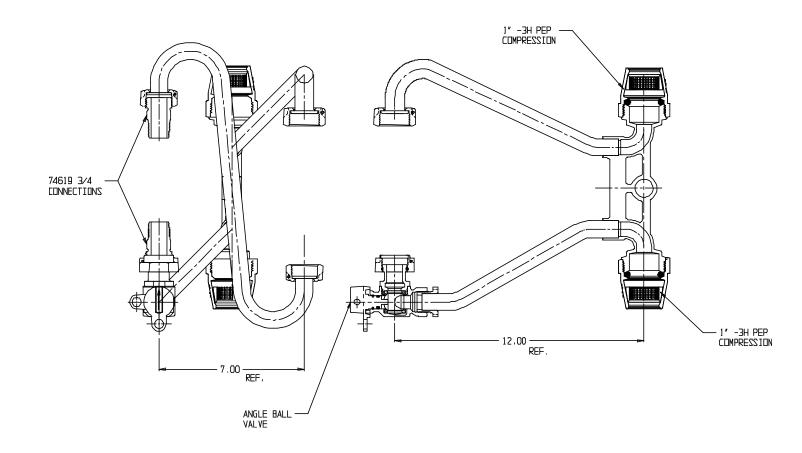

## SUBMITTAL DATA SHEET

NL Meter Setter - 751-212QNYY 44X5.31

-3H PEP Compression x -3H PEP Compression

## SUBMITTAL INFORMATION

- Manufactured in compliance with ANSI/AWWA C800 (latest revision)
- Brass components in contact with potable water conform to ASTM B584, UNS C89833 (latest revision) and identified with "NL"
- Certified to NSF/ANSI 61 (reference height restrictions) and NSF/ANSI 372
- Brass components not in contact with potable water conform to ASTM B62 and ASTM B584, UNS C83600 -85-5-5-5 (latest revision)
- Copper tubing made in compliance with ASTM B75 or B88, UNS C12200 (latest revision)
- Lead free solder joints
- Designed to provide proper meter spacing for ease of installation
- Padlock wings standard on all valves