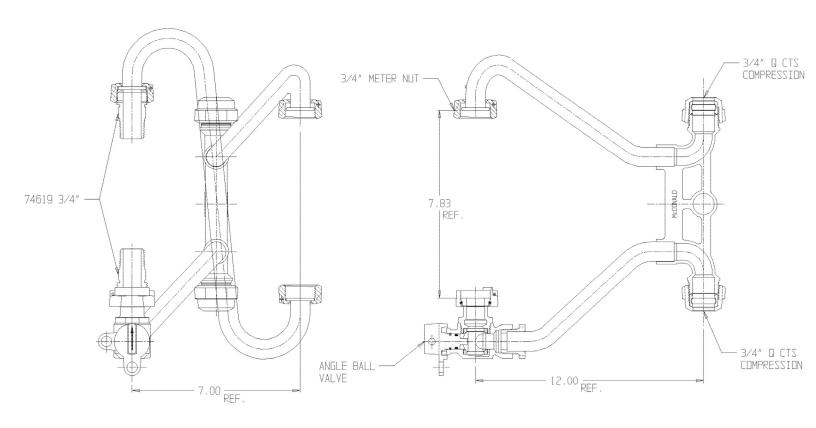

## NL Meter Setter - 751-212QNQQ 33X3.90

Q CTS Compression x Q CTS Compression

## SUBMITTAL INFORMATION

- Manufactured in compliance with ANSI/AWWA C800 (latest revision)
- Brass components in contact with potable water conform to ASTM B584, UNS C89833 (latest revision) and identified with "NL"
- Certified to NSF/ANSI 61 (reference height restrictions) and NSF/ANSI 372
- Brass components not in contact with potable water conform to ASTM B62 and ASTM B584, UNS C83600 -85-5-5-5 (latest revision)
- Copper tubing made in compliance with ASTM B75 or B88, UNS C12200 (latest revision)
- Lead free solder joints
- Designed to provide proper meter spacing for ease of installation
- Padlock wings standard on all valves
- Insert stiffeners required on all flexible plastic connections