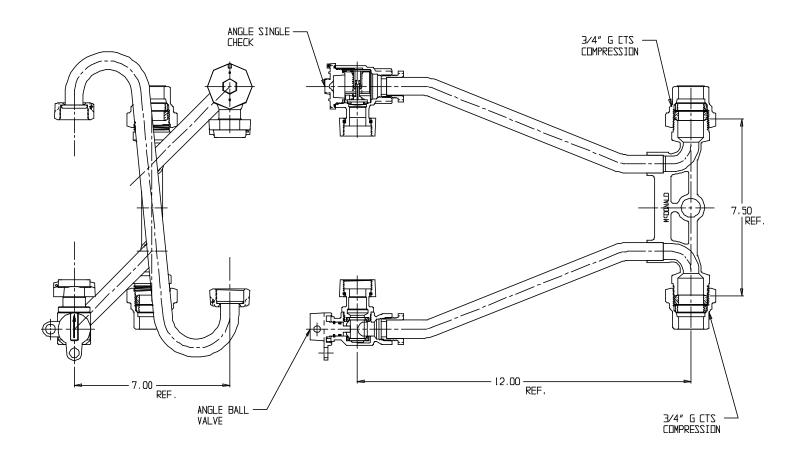

## SUBMITTAL DATA SHEET

NL Meter Setter - 751-212QAGG 33

G CTS Compression x G CTS Compression

## SUBMITTAL INFORMATION

- Manufactured in compliance with ANSI/AWWA C800 (latest revision)
- Brass components in contact with potable water conform to ASTM B584, UNS C89833 (latest revision) and identified with "NL"
- Certified to NSF/ANSI 61 (reference height restrictions) and NSF/ANSI 372
- Brass components not in contact with potable water conform to ASTM B62 and ASTM B584, UNS C83600 -85-5-5-5 (latest revision)
- Copper tubing made in compliance with ASTM B75 or B88, UNS C12200 (latest revision)
- Lead free solder joints
- Designed to provide proper meter spacing for ease of installation
- Padlock wings standard on all valves
- Insert stiffeners required on all flexible plastic connections