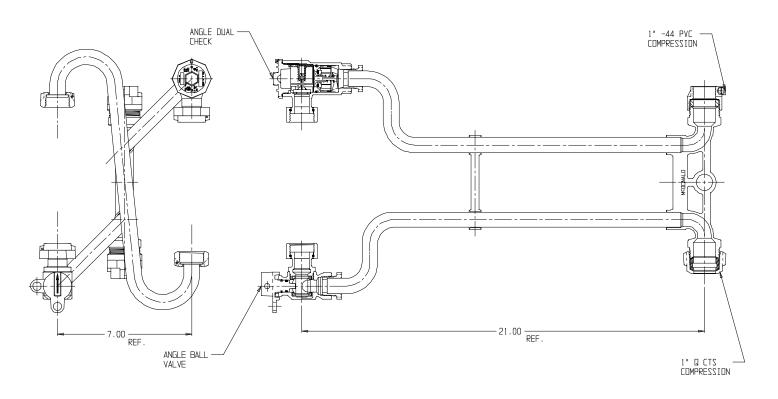

## NL Meter Setter - 751-221QFQ4 44-2

Q CTS Compression x -44 PVC Compression

## SUBMITTAL INFORMATION

- Manufactured in compliance with ANSI/AWWA C800 (latest revision)
- Brass components in contact with potable water conform to ASTM B584, UNS C89833 (latest revision) and identified with "NL"
- Certified to NSF/ANSI 61 (reference height restrictions) and NSF/ANSI 372
- Brass components not in contact with potable water conform to ASTM B62 and ASTM B584, UNS C83600 -85-5-5-5 (latest revision)
- Copper tubing made in compliance with ASTM B75 or B88, UNS C12200 (latest revision)
- Lead free solder joints
- Designed to provide proper meter spacing for ease of installation
- Padlock wings standard on all valves
- Insert stiffeners required on all flexible plastic connections