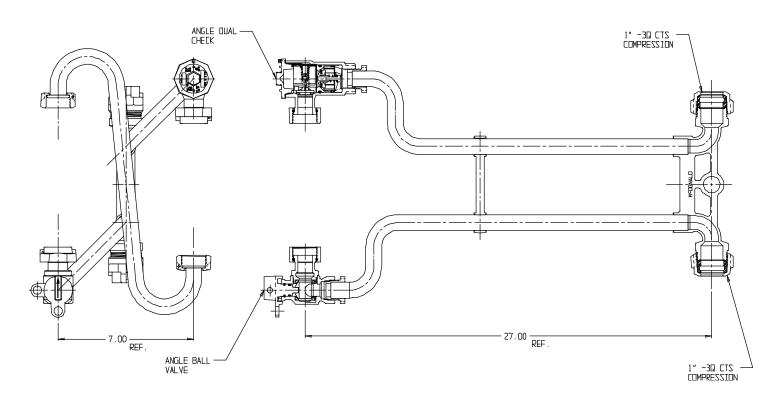

## NL Meter Setter – 751-227QFZZ 44

-3Q PEP Compression x -3Q PEP Compression

## SUBMITTAL INFORMATION

- Manufactured in compliance with ANSI/AWWA C800 (latest revision)
- Brass components in contact with potable water conform to ASTM B584, UNS C89833 (latest revision) and identified with "NL"
- Certified to NSF/ANSI 61 (reference height restrictions) and NSF/ANSI 372
- Brass components not in contact with potable water conform to ASTM B62 and ASTM B584, UNS C83600 -85-5-5-5 (latest revision)
- Copper tubing made in compliance with ASTM B75 or B88, UNS C12200 (latest revision)
- Lead free solder joints
- Designed to provide proper meter spacing for ease of installation
- Padlock wings standard on all valves
- Insert stiffeners required on all flexible plastic connections