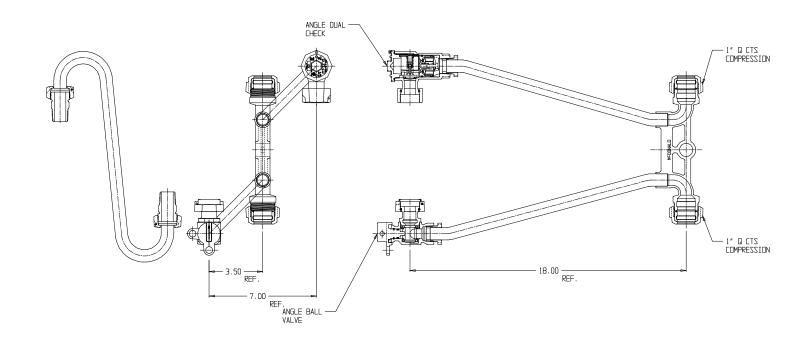

## SUBMITTAL DATA SHEET

NL Meter Setter - 751-218QFQQ 44

Q CTS Compression X Q CTS Compression