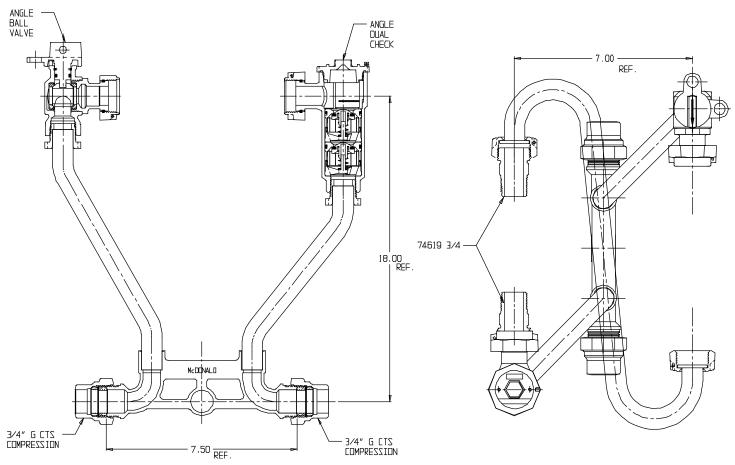

## NL Meter Setter - 751-218QFGG 33X995

G CTS Compression x G CTS Compression

## SUBMITTAL INFORMATION

- Manufactured in compliance with ANSI/AWWA C800 (latest revision)
- Brass components in contact with potable water conform to ASTM B584, UNS C89833 (latest revision) and identified with "NL"
- Certified to NSF/ANSI 61 (reference height restrictions) and NSF/ANSI 372
- Brass components not in contact with potable water conform to ASTM B62 and ASTM B584, UNS C83600 -85-5-5-5 (latest revision)
- Copper tubing made in compliance with ASTM B75 or B88, UNS C12200 (latest revision)
- Lead free solder joints
- Designed to provide proper meter spacing for ease of installation
- Padlock wings standard on all valves
- Insert stiffeners required on all flexible plastic connections