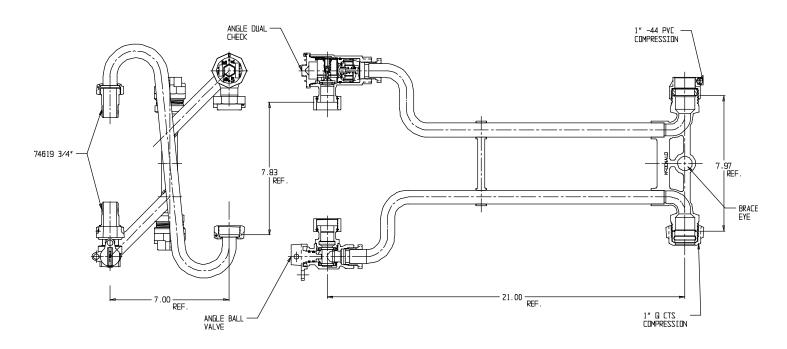

## NL Meter Setter – 751-221QFQ4 44

Q CTS Compression x -44 PVC Compression

## SUBMITTAL INFORMATION

- Manufactured in compliance with ANSI/AWWA C800 (latest revision)
- Brass components in contact with potable water conform to ASTM B584, UNS C89833 (latest revision) and identified with "NL"
- Certified to NSF/ANSI 61 (reference height restrictions) and NSF/ANSI 372
- Brass components not in contact with potable water conform to ASTM B62 and ASTM B584, UNS C83600 -85-5-5-5 (latest revision)
- Copper tubing made in compliance with ASTM B75 or B88, UNS C12200 (latest revision)
- Lead free solder joints
- Designed to provide proper meter spacing for ease of installation
- Padlock wings standard on all valves
- Insert stiffeners required on all flexible plastic connections