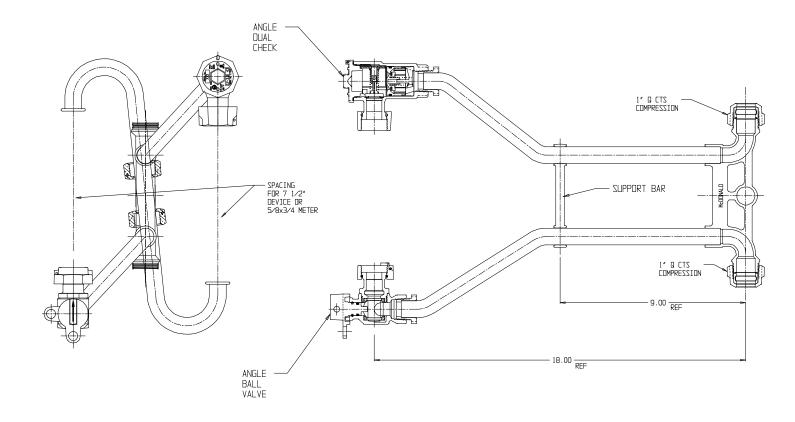

## SUBMITTAL DATA SHEET

NL Meter Setter - 751-218QFQQ 44-2X454

## SUBMITTAL INFORMATION

- Manufactured in compliance with ANSI/AWWA C800 (latest revision)
- Brass components in contact with potable water conform to ASTM B584, UNS C89833 (latest revision) and identified with "NL"
- Certified to NSF/ANSI 61 (reference height restrictions) and NSF/ANSI 372
- Brass components not in contact with potable water conform to ASTM B62 and ASTM B584, UNS C83600 -85-5-5-5 (latest revision)
- Copper tubing made in compliance with ASTM B75 or B88, UNS C12200 (latest revision)
- Lead free solder joints
- Designed to provide proper meter spacing for ease of installation
- Padlock wings standard on all valves