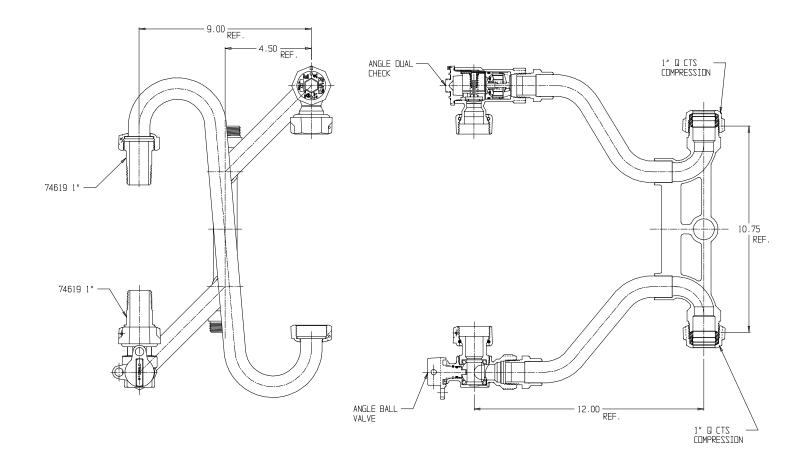

## SUBMITTAL DATA SHEET

NL Meter Setter - 751-412QFQQ 44

Q CTS Compression x Q CTS Compression

## SUBMITTAL INFORMATION

- Manufactured in compliance with ANSI/AWWA C800 (latest revision)
- Brass components in contact with potable water conform to ASTM B584, UNS C89833 (latest revision) and identified with "NL"
- Certified to NSF/ANSI 61 (reference height restrictions) and NSF/ANSI 372
- Brass components not in contact with potable water conform to ASTM B62 and ASTM B584, UNS C83600 -85-5-5-5 (latest revision)
- Copper tubing made in compliance with ASTM B75 or B88, UNS C12200 (latest revision)
- Lead free solder joints
- Designed to provide proper meter spacing for ease of installation
- Padlock wings standard on all valves
- Insert stiffeners required on all flexible plastic connections