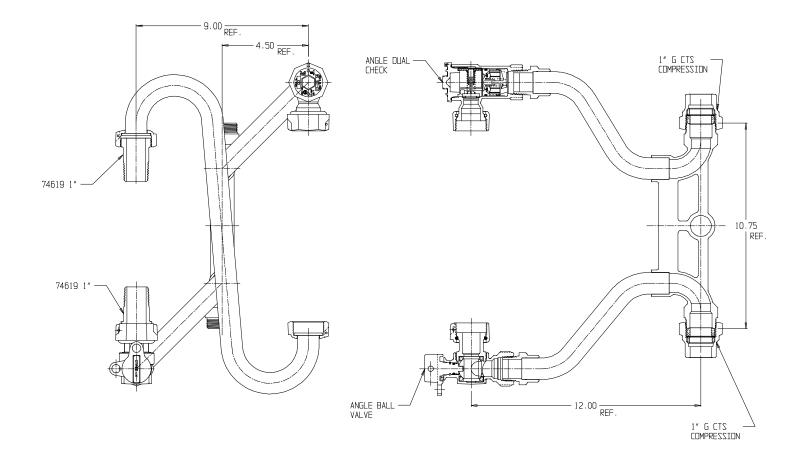

## NL Meter Setter – 751-412QFGG 44

G CTS Compression x G CTS Compression

## SUBMITTAL INFORMATION

- Manufactured in compliance with ANSI/AWWA C800 (latest revision)
- Brass components in contact with potable water conform to ASTM B584, UNS C89833 (latest revision) and identified with "NL"
- Certified to NSF/ANSI 61 (reference height restrictions) and NSF/ANSI 372
- Brass components not in contact with potable water conform to ASTM B62 and ASTM B584, UNS C83600 -85-5-5-5 (latest revision)
- Copper tubing made in compliance with ASTM B75 or B88, UNS C12200 (latest revision)
- Lead free solder joints
- Designed to provide proper meter spacing for ease of installation
- Padlock wings standard on all valves
- Insert stiffeners required on all flexible plastic connections