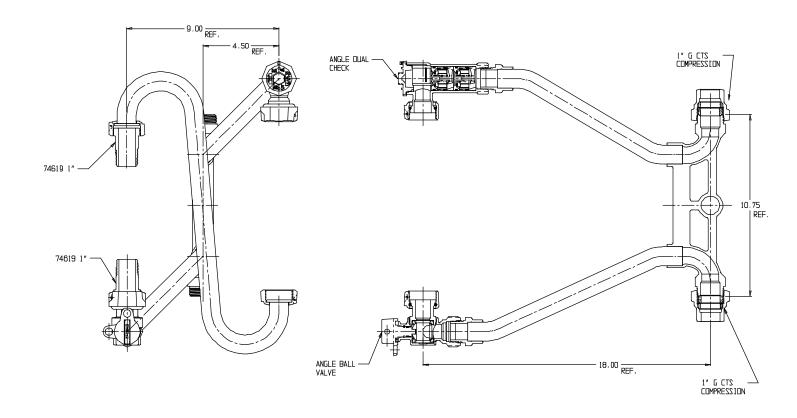

## SUBMITTAL DATA SHEET

NL Meter Setter – 751-418QFGG 44x995

## SUBMITTAL INFORMATION

- Manufactured in compliance with ANSI/AWWA C800 (latest revision)
- Brass components in contact with potable water conform to ASTM B584, UNS C89833 (latest revision) and identified with "NL"
- Certified to NSF/ANSI 61 (reference height restrictions) and NSF/ANSI 372
- Brass components not in contact with potable water conform to ASTM B62 and ASTM B584, UNS C83600 -85-5-5-5 (latest revision)
- Copper tubing made in compliance with ASTM B75 or B88, UNS C12200 (latest revision)
- Lead free solder joints
- Designed to provide proper meter spacing for ease of installation
- Padlock wings standard on all valves
- Insert stiffeners required on all flexible plastic connections