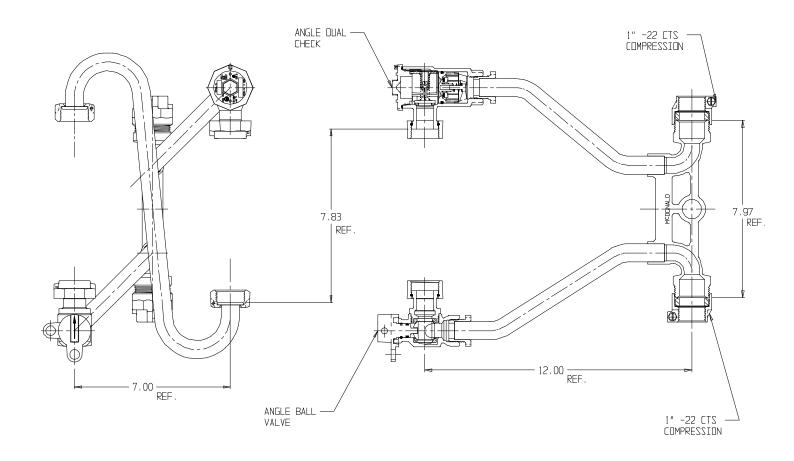

## SUBMITTAL DATA SHEET

NL Meter Setter - 752-212QF22 44

-22 CTS Compression x -22 CTS Compression