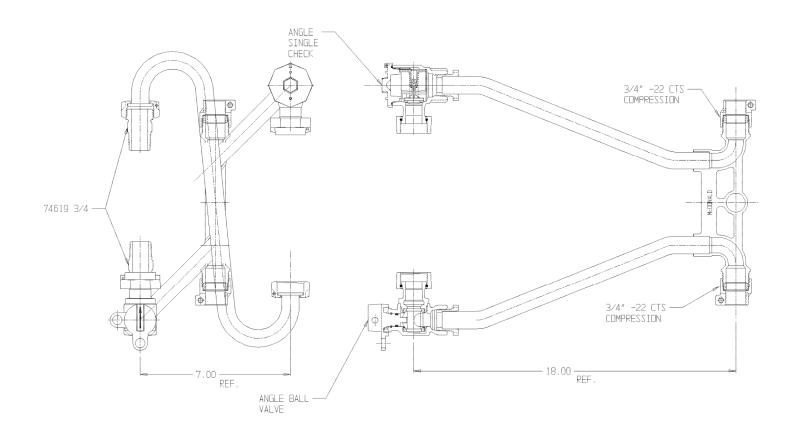

## SUBMITTAL DATA SHEET

NL Meter Setter - 752-218QA22 33

-22 CTS Compression x -22 CTS Compression

## SUBMITTAL INFORMATION

- Manufactured in compliance with ANSI/AWWA C800 (latest revision)
- Brass components in contact with potable water conform to ASTM B584, UNS C89833 (latest revision) and identified with "NL"
- Certified to NSF/ANSI 61 (reference height restrictions) and NSF/ANSI 372
- Brass components not in contact with potable water conform to ASTM B62 and ASTM B584, UNS C83600 -85-5-5-5 (latest revision)
- Copper tubing made in compliance with ASTM B75 or B88, UNS C12200 (latest revision)
- Lead free solder joints
- Designed to provide proper meter spacing for ease of installation
- Padlock wings standard on all valves
- Insert stiffeners required on all flexible plastic connections