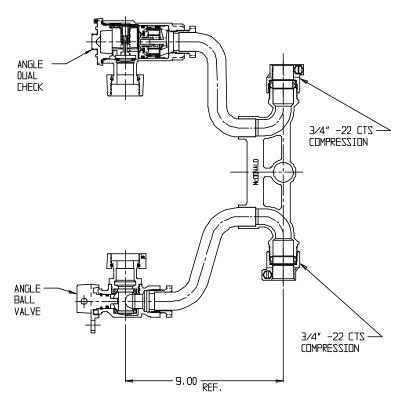

## NL Meter Setter - 752-209QF22 33

-22 CTS Compression x -22 CTS Compression

## SUBMITTAL INFORMATION

- Manufactured in compliance with ANSI/AWWA C800 (latest revision)
- Brass components in contact with potable water conform to ASTM B584, UNS C89833 (latest revision) and identified with "NL"
- Certified to NSF/ANSI 61 (reference height restrictions) and NSF/ANSI 372
- Brass components not in contact with potable water conform to ASTM B62 and ASTM B584, UNS C83600 -85-5-5-5 (latest revision)
- Copper tubing made in compliance with ASTM B75 or B88, UNS C12200 (latest revision)
- Lead free solder joints
- Designed to provide proper meter spacing for ease of installation
- Padlock wings standard on all valves
- Insert stiffeners required on all flexible plastic connections