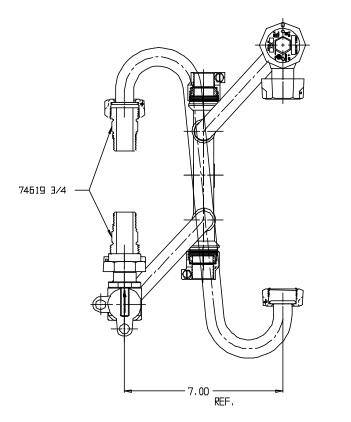

## SUBMITTAL DATA SHEET

## NL Meter Setter - 752-209QF22 33

-22 CTS Compression x -22 CTS Compression







## SUBMITTAL INFORMATION

- Manufactured in compliance with ANSI/AWWA C800 (latest revision)
- Brass components in contact with potable water conform to ASTM B584, UNS C89833 (latest revision) and identified with "NL"
- Certified to NSF/ANSI 61 (reference height restrictions) and NSF/ANSI 372
- Brass components not in contact with potable water conform to ASTM B62 and ASTM B584, UNS C83600 -85-5-5-5 (latest revision)
- Copper tubing made in compliance with ASTM B75 or B88, UNS C12200 (latest revision)
- Lead free solder joints
- Designed to provide proper meter spacing for ease of installation
- Padlock wings standard on all valves
- Insert stiffeners required on all flexible plastic connections



**A.Y. McDonald Mfg. Co.** 4800 Chavenelle Rd Dubuque, IA 52002 Toll Free: 1-800-292-273