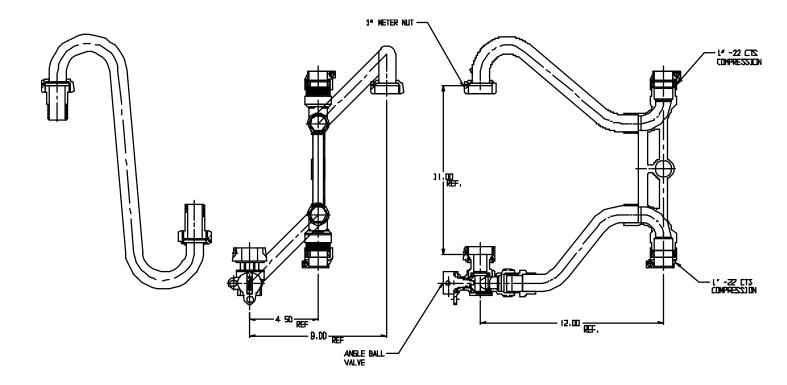

## NL Meter Setter – 752-412QN22 44

-22 CTS Compression x -22 CTS Compression

## SUBMITTAL INFORMATION

- Manufactured in compliance with ANSI/AWWA C800 (latest revision)
- Brass components in contact with potable water conform to ASTM B584, UNS C89833 (latest revision) and identified with "NL"
- Certified to NSF/ANSI 61 (reference height restrictions) and NSF/ANSI 372
- Brass components not in contact with potable water conform to ASTM B62 and ASTM B584, UNS C83600 -85-5-5-5 (latest revision)
- Copper tubing made in compliance with ASTM B75 or B88, UNS C12200 (latest revision)
- Lead free solder joints
- Designed to provide proper meter spacing for ease of installation
- Padlock wings standard on all valves
- Insert stiffeners required on all flexible plastic connections