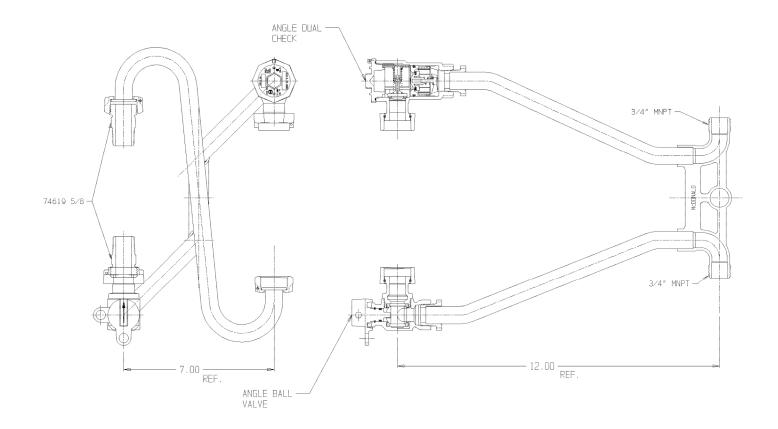

## SUBMITTAL DATA SHEET

NL Meter Setter - 758-112QFPP 33

## SUBMITTAL INFORMATION

- Manufactured in compliance with ANSI/AWWA C800 (latest revision)
- Brass components in contact with potable water conform to ASTM B584, UNS C89833 (latest revision) and identified with "NL"
- Certified to NSF/ANSI 61 (reference height restrictions) and NSF/ANSI 372
- Brass components not in contact with potable water conform to ASTM B62 and ASTM B584, UNS C83600 -85-5-5-5 (latest revision)
- Copper tubing made in compliance with ASTM B75 or B88, UNS C12200 (latest revision)
- Lead free solder joints
- Designed to provide proper meter spacing for ease of installation
- Padlock wings standard on all valves