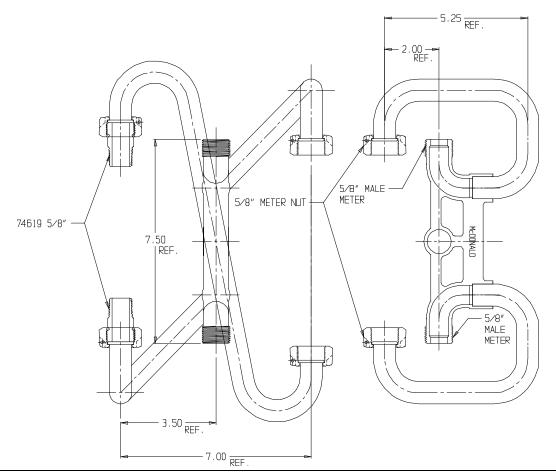

## SUBMITTAL DATA SHEET

NL Meter Setter - 758-102NN X406

Male Meter X Male Meter

## **SUBMITTAL INFORMATION**

- Manufactured in compliance with ANSI/AWWA C800 (latest revision)
- Brass components in contact with potable water conform to ASTM B584, UNS C89833 (latest revision) and identified with "NL"
- Certified to NSF/ANSI 61 (reference height restrictions) and NSF/ANSI 372
- Brass components not in contact with potable water conform to ASTM B62 and ASTM B584, UNS C83600 -85-5-5-5 (latest revision)
- Copper tubing made in compliance with ASTM B75 or B88, UNS C12200 (latest revision)
- Lead free solder joints
- Designed to provide proper meter spacing for ease of installation
- Padlock wings standard on all valves