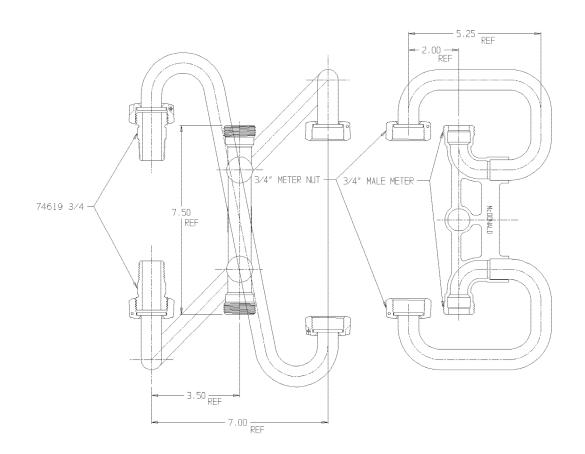

## SUBMITTAL DATA SHEET

NL Meter Setter - 758-202NN X406

## SUBMITTAL INFORMATION

- Manufactured in compliance with ANSI/AWWA C800 (latest revision)
- Brass components in contact with potable water conform to ASTM B584, UNS C89833 (latest revision) and identified with "NL"
- Certified to NSF/ANSI 61 (reference height restrictions) and NSF/ANSI 372
- Brass components not in contact with potable water conform to ASTM B62 and ASTM B584, UNS C83600 -85-5-5-5 (latest revision)
- Copper tubing made in compliance with ASTM B75 or B88, UNS C12200 (latest revision)
- Lead free solder joints
- Designed to provide proper meter spacing for ease of installation
- Padlock wings standard on all valves