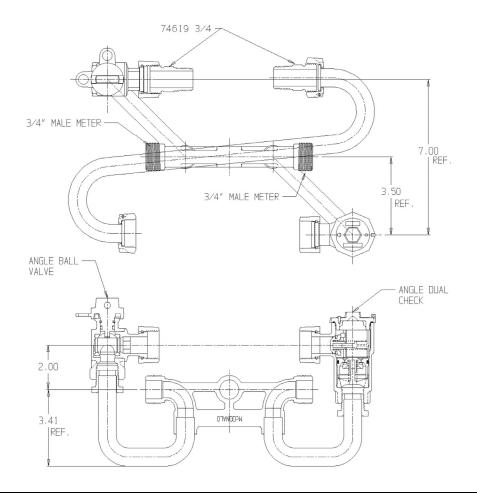

## SUBMITTAL DATA SHEET

NL Meter Setter - 758-202QF X406

Male Meter X Male Meter

## SUBMITTAL INFORMATION

- Manufactured in compliance with ANSI/AWWA C800 (latest revision)
- Brass components in contact with potable water conform to ASTM B584, UNS C89833 (latest revision) and identified with "NL"
- Certified to NSF/ANSI 61 (reference height restrictions) and NSF/ANSI 372
- Brass components not in contact with potable water conform to ASTM B62 and ASTM B584, UNS C83600 -85-5-5-5 (latest revision)
- Copper tubing made in compliance with ASTM B75 or B88, UNS C12200 (latest revision)
- Lead free solder joints
- Designed to provide proper meter spacing for ease of installation
- Padlock wings standard on all valves