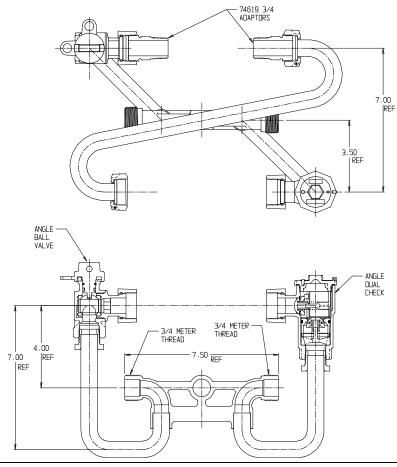

## SUBMITTAL DATA SHEET

NL Meter Setter - 758-204QF X406

Male Meter X Male Meter

## SUBMITTAL INFORMATION

- Manufactured in compliance with ANSI/AWWA C800 (latest revision)
- Brass components in contact with potable water conform to ASTM B584, UNS C89833 (latest revision) and identified with "NL"
- Certified to NSF/ANSI 61 (reference height restrictions) and NSF/ANSI 372
- Brass components not in contact with potable water conform to ASTM B62 and ASTM B584, UNS C83600 -85-5-5-5 (latest revision)
- Copper tubing made in compliance with ASTM B75 or B88, UNS C12200 (latest revision)
- Lead free solder joints
- Designed to provide proper meter spacing for ease of installation
- Padlock wings standard on all valves