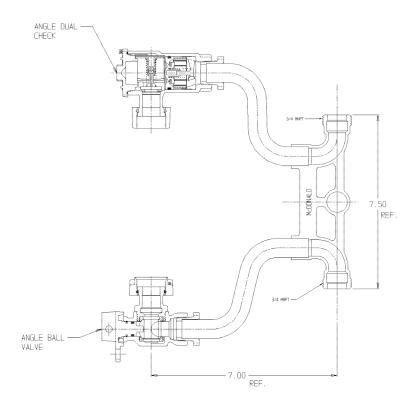

## SUBMITTAL DATA SHEET

NL Meter Setter - 758-207QFPP 33

## SUBMITTAL INFORMATION

- Manufactured in compliance with ANSI/AWWA C800 (latest revision)
- Brass components in contact with potable water conform to ASTM B584, UNS C89833 (latest revision) and identified with "NL"
- Certified to NSF/ANSI 61 (reference height restrictions) and NSF/ANSI 372
- Brass components not in contact with potable water conform to ASTM B62 and ASTM B584, UNS C83600 -85-5-5-5 (latest revision)
- Copper tubing made in compliance with ASTM B75 or B88, UNS C12200 (latest revision)
- Lead free solder joints
- Designed to provide proper meter spacing for ease of installation
- Padlock wings standard on all valves