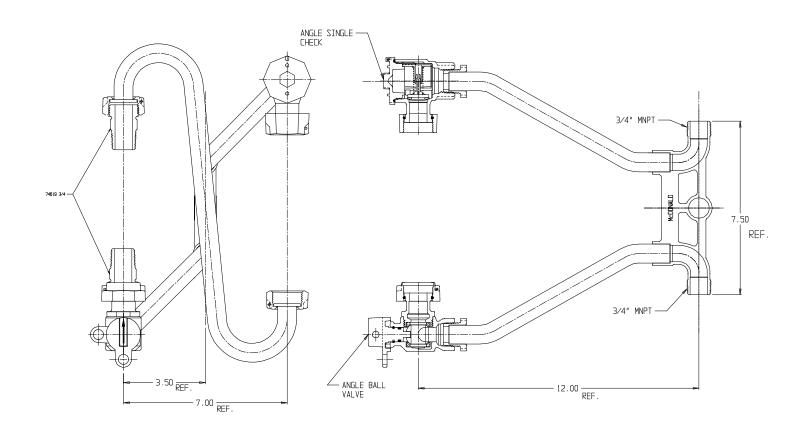

## SUBMITTAL DATA SHEET

NL Meter Setter - 758-212QAPP 33

## SUBMITTAL INFORMATION

- Manufactured in compliance with ANSI/AWWA C800 (latest revision)
- Brass components in contact with potable water conform to ASTM B584, UNS C89833 (latest revision) and identified with "NL"
- Certified to NSF/ANSI 61 (reference height restrictions) and NSF/ANSI 372
- Brass components not in contact with potable water conform to ASTM B62 and ASTM B584, UNS C83600 -85-5-5-5 (latest revision)
- Copper tubing made in compliance with ASTM B75 or B88, UNS C12200 (latest revision)
- Lead free solder joints
- Designed to provide proper meter spacing for ease of installation
- Padlock wings standard on all valves