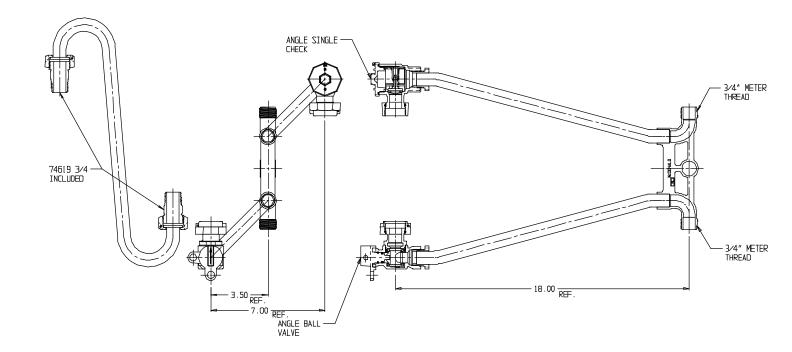

## SUBMITTAL DATA SHEET

NL Meter Setter - 758-318QAPP 33

## SUBMITTAL INFORMATION

- Manufactured in compliance with ANSI/AWWA C800 (latest revision)
- Brass components in contact with potable water conform to ASTM B584, UNS C89833 (latest revision) and identified with "NL"
- Certified to NSF/ANSI 61 (reference height restrictions) and NSF/ANSI 372
- Brass components not in contact with potable water conform to ASTM B62 and ASTM B584, UNS C83600 -85-5-5-5 (latest revision)
- Copper tubing made in compliance with ASTM B75 or B88, UNS C12200 (latest revision)
- Lead free solder joints
- Designed to provide proper meter spacing for ease of installation
- Padlock wings standard on all valves