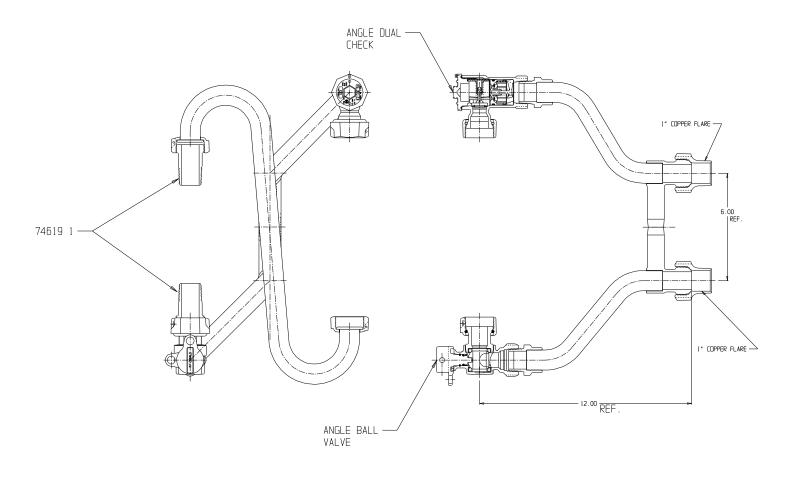

## NL Meter Setter – 759R412QFCC 44

Copper Flare X Copper Flare

## SUBMITTAL INFORMATION

- Manufactured in compliance with ANSI/AWWA C800 (latest revision)
- Brass components in contact with potable water conform to ASTM B584, UNS C89833 (latest revision) and identified with "NL"
- Certified to NSF/ANSI 61 (reference height restrictions) and NSF/ANSI 372
- Brass components not in contact with potable water conform to ASTM B62 and ASTM B584, UNS C83600 -85-5-5-5 (latest revision)
- Copper tubing made in compliance with ASTM B75 or B88, UNS C12200 (latest revision)
- Lead free solder joints
- Designed to provide proper meter spacing for ease of installation
- Padlock wings standard on all valves