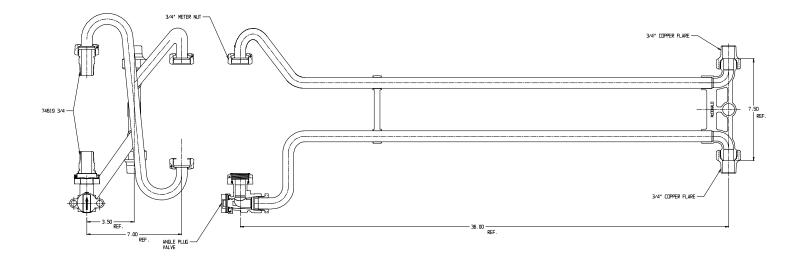

## NL Meter Setter – 759-236GNCC 33

Copper Flare X Copper Flare

## SUBMITTAL INFORMATION

- Manufactured in compliance with ANSI/AWWA C800 (latest revision)
- Brass components in contact with potable water conform to ASTM B584, UNS C89833 (latest revision) and identified with "NL"
- Certified to NSF/ANSI 61 (reference height restrictions) and NSF/ANSI 372
- Brass components not in contact with potable water conform to ASTM B62 and ASTM B584, UNS C83600 -85-5-5-5 (latest revision)
- Copper tubing made in compliance with ASTM B75 or B88, UNS C12200 (latest revision)
- Lead free solder joints
- Designed to provide proper meter spacing for ease of installation
- Padlock wings standard on all valves