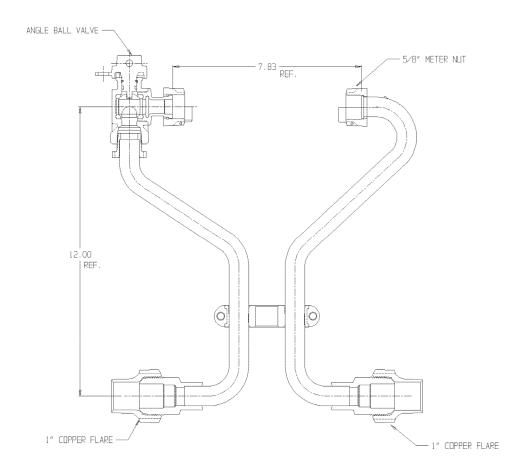

## NL Meter Setter - 760-112WXCC 44

Copper Flare X Copper Flare

## SUBMITTAL INFORMATION

- Manufactured in compliance with ANSI/AWWA C800 (latest revision)
- Brass components in contact with potable water conform to ASTM B584, UNS C89833 (latest revision) and identified with "NL"
- Certified to NSF/ANSI 61 (reference height restrictions) and NSF/ANSI 372
- Brass components not in contact with potable water conform to ASTM B62 and ASTM B584, UNS C83600 -85-5-5-5 (latest revision)
- Copper tubing made in compliance with ASTM B75 or B88, UNS C12200 (latest revision)
- Lead free solder joints
- Designed to provide proper meter spacing for ease of installation
- Padlock wings standard on all valves